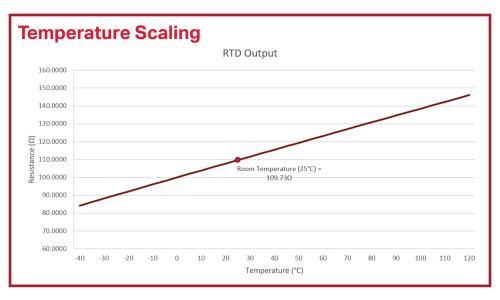

# **Key Details**

Ro (Resistance at 0° C) = 100  $\Omega$ Ro Tolerance = ±0.2  $\Omega$ Tolerance across Rest of Range = ±0.5 °C or 0.8%, whichever is greater Measurement Range = -40 °C to 121 °C