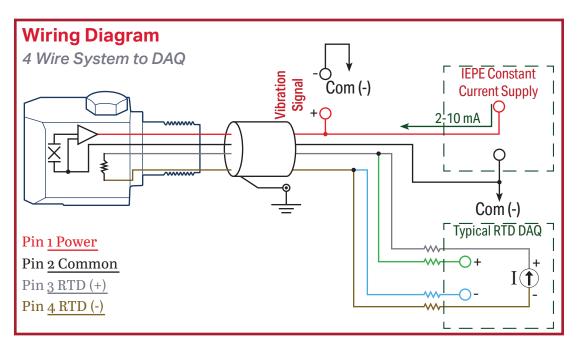

# **Key Details**

IEPE Open Circuit Votage = 18 to 30 VDC IEPE Constant Current = 2 to 10 mA RTD drive current should not exceed 2 mA Scan to view TR100 and TR200 Series sensors