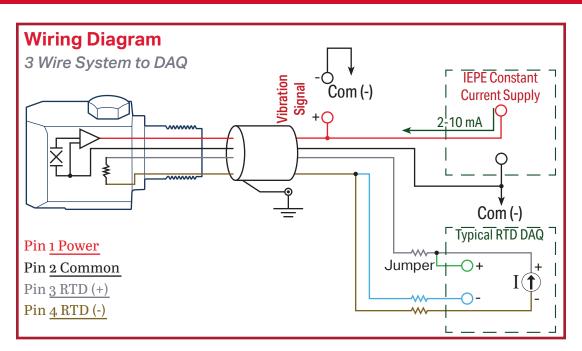

# **Key Details**

IEPE Open Circuit Votage = 18 to 30 VDC IEPE Constant Current = 2 to 10 mA RTD drive current should not exceed 2 mA Scan to view TR100 and TR200 Series sensors

## **Key Details**

IEPE Open Circuit Votage = 18 to 30 VDC IEPE Constant Current = 2 to 10 mA RTD drive current should not exceed 2 mA

## **Key Details**

IEPE Open Circuit Votage = 18 to 30 VDC IEPE Constant Current = 2 to 10 mA RTD drive current should not exceed 2 mA

Scan to view TR100 and TR200 Series sensors