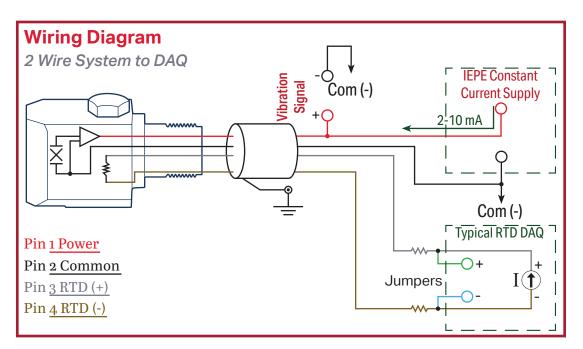

# **Key Details**

IEPE Open Circuit Votage = 18 to 30 VDC IEPE Constant Current = 2 to 10 mA RTD drive current should not exceed 2 mA Scan to view TR100 and TR200 Series sensors

## **Key Details**

IEPE Open Circuit Votage = 18 to 30 VDC IEPE Constant Current = 2 to 10 mA RTD drive current should not exceed 2 mA

## **Key Details**

IEPE Open Circuit Votage = 18 to 30 VDC IEPE Constant Current = 2 to 10 mA RTD drive current should not exceed 2 mA

Scan to view TR100 and TR200 Series sensors