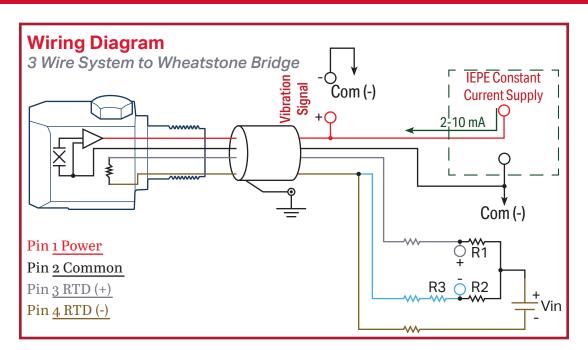

## **Key Details**

IEPE Open Circuit Votage = 18 to 30 VDC IEPE Constant Current = 2 to 10 mA RTD drive current should not exceed 2 mA

Scan to view TR100 and TR200 Series sensors