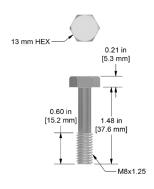

MH108-24B

\_\_\_\_\_ MH108-25B

M8x1.25 Captive Bolt for CTC AC198 Sensor, 18-8 Stainless Steel, 1.11 in. (28 mm) Length

M8x1.25 Captive Bolt for Standard Size Side Exit Accelerometers, 18-8 Stainless Steel, 1.48 in. (38 mm) Length