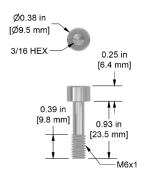

## **Mounting Bolts**

MH108-19B

\_\_\_\_\_ MH108-20B

M6x1 Captive Bolt with Socket Head Cap for CTC M/AC119, M/AC115, M/AC230 and M/AC360 Sensors, 18-8 Stainless Steel, 0.93 in. (23 mm) Length

1/4-28 Captive Bolt Socket Head Cap for CTC Miniature Industrial Side Exit Sensors, 18-8 Stainless Steel, 0.75 in. (19 mm) Length