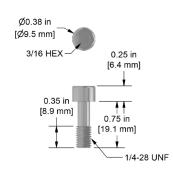

## **Mounting Bolts**

MH108-19B

\_\_\_\_\_ MH108-20B

M6x1 Captive Bolt with Socket Head Cap for CTC M/AC119, M/AC115, M/AC230 and M/AC360 Sensors, 18-8 Stainless Steel, 0.93 in. (23 mm) Length

1/4-28 Captive Bolt Socket Head Cap for CTC Miniature Industrial Side Exit Sensors, 18-8 Stainless Steel, 0.75 in. (19 mm) Length