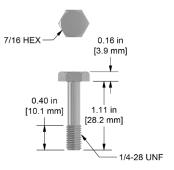

MH108-21B

MH108-22B

1/4-28 Captive Bolt, for CTC AC194 and AC294 Sensors, 18-8 Stainless Steel, 1.11 in. (28 mm) Length

M6x1 Captive Bolt, for CTC M/AC194 and M/AC294 Sensors, 18-8 Stainless Steel, 1.11 in. (28 mm) Length