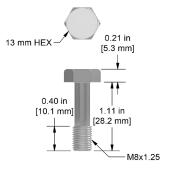

MH108-24B

\_\_\_\_\_ MH108-25B

M8x1.25 Captive Bolt for CTC AC198 Sensor, 18-8 Stainless Steel, 1.11 in. (28 mm) Length

M8x1.25 Captive Bolt for Standard Size Side Exit Accelerometers, 18-8 Stainless Steel, 1.48 in. (38 mm) Length