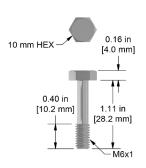

MH108-21B

MH108-22B

1/4-28 Captive Bolt, for CTC AC194 and AC294 Sensors, 18-8 Stainless Steel, 1.11 in. (28 mm) Length

M6x1 Captive Bolt, for CTC M/AC194 and M/AC294 Sensors, 18-8 Stainless Steel, 1.11 in. (28 mm) Length