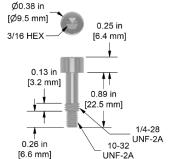

\_\_\_\_\_ MH108-10B

10-32 Adapter Bolt with Socket Head Cap for CTC AC119, AC115, AC230 and AC360 Sensors, 18-8 Stainless Steel, 0.89 in. (22 mm) Length

MH108-18B

M6x1 Captive Bolt for 500 mV/g, 1000 mV/g Side Exit Sensors, 18-8 Stainless Steel, 1.38 in. (35 mm) Length