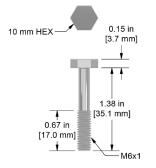

\_\_\_\_\_ MH108-10B

10-32 Adapter Bolt with Socket Head Cap for CTC AC119, AC115, AC230 and AC360 Sensors, 18-8 Stainless Steel, 0.89 in. (22 mm) Length

MH108-18B

M6x1 Captive Bolt for 500 mV/g, 1000 mV/g Side Exit Sensors, 18-8 Stainless Steel, 1.38 in. (35 mm) Length