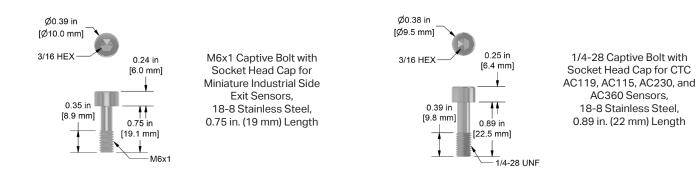

#### 0.16 in 0.15 in [3.9 mm] [3.7 mm] 7/16 HEX 10 mm HEX 1/4-28 Captive Bolt for M6x1 Captive Bolt for Standard Side Exit Sensors, Standard Size Side Exit 0.60 in 0.60 in 18-8 Stainless Steel, Sensors, 18-8 Stainless Steel, [15.2 mm] [15.2 mm] 1.31 in 1 31 in 1.31 in. (33 mm) Length 1.31 in. (33 mm) Length [33.4 mm] [33.3 mm] 1/4-28 M6x1 - 6g UNF-2A MH108-11B \_\_\_\_\_ MH108-12B

\_\_\_\_\_ MH108-10B

10-32 Adapter Bolt with Socket Head Cap for CTC AC119, AC115, AC230 and AC360 Sensors, 18-8 Stainless Steel, 0.89 in. (22 mm) Length

MH108-18B

M6x1 Captive Bolt for 500 mV/g, 1000 mV/g Side Exit Sensors, 18-8 Stainless Steel, 1.38 in. (35 mm) Length