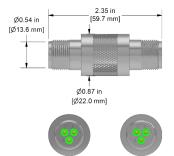

CB905-1A \_\_\_\_\_

CB907-1A

3 Pin MIL to 3 Pin MIL, Bulkhead Feedthrough, 1/2 in. (12.7 mm) NPT, 316L Stainless Steel

**BNC Plug to Binding Post** Adapter for Stripped Cable Ends, Nickel-Plated Brass BNCs, Polyethelyne and Copper Body