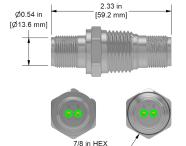

[22 mm HEX]

2 Pin MIL to 2 Pin MIL, Bulkhead Feedthrough, 1/2 in. (12.7 mm) NPT, 316L Stainless Steel

7/8 in HEX

2 Pin MIL to BNC Jack. Bulkhead Feedthrough, 0.5 in. (12.7 mm) NPT, 316L Stainless Steel Body with Nickel-Plated Brass BNC