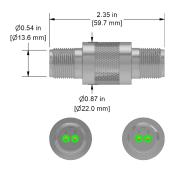

## **Cable Adapters**

CB901-1A \_\_\_\_\_ CB902-1A \_\_\_\_\_

2 Pin MIL to 2 Pin MIL, In-Line Feedthrough, 316L Stainless Steel

3 Pin MIL to 3 Pin MIL, In-Line Feedthrough, 316L Stainless Steel

CB903-1A \_\_\_\_\_ CB904-1A \_\_\_\_