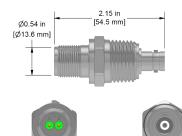

[22 mm HEX]

2 Pin MIL to 2 Pin MIL, Bulkhead Feedthrough, 1/2 in. (12.7 mm) NPT, 316L Stainless Steel

7/8 in HEX

2 Pin MIL to BNC Jack. Bulkhead Feedthrough, 0.5 in. (12.7 mm) NPT, 316L Stainless Steel Body with Nickel-Plated Brass BNC

CB905-1A \_\_\_\_\_

CB907-1A

3 Pin MIL to 3 Pin MIL, Bulkhead Feedthrough, 1/2 in. (12.7 mm) NPT, 316L Stainless Steel

**BNC Plug to Binding Post** Adapter for Stripped Cable Ends, Nickel-Plated Brass BNCs, Polyethelyne and Copper Body