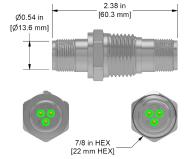

[22 mm HEX]

2 Pin MIL to 2 Pin MIL, Bulkhead Feedthrough, 1/2 in. (12.7 mm) NPT, 316L Stainless Steel

7/8 in HEX

2 Pin MIL to BNC Jack. Bulkhead Feedthrough, 0.5 in. (12.7 mm) NPT, 316L Stainless Steel Body with Nickel-Plated Brass BNC

CB905-1A \_\_\_\_\_

CB907-1A

3 Pin MIL to 3 Pin MIL, Bulkhead Feedthrough, 1/2 in. (12.7 mm) NPT, 316L Stainless Steel

**BNC Plug to Binding Post** Adapter for Stripped Cable Ends, Nickel-Plated Brass BNCs, Polyethelyne and Copper Body