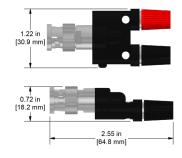

CB905-1A \_\_\_\_\_

CB907-1A

3 Pin MIL to 3 Pin MIL, Bulkhead Feedthrough, 1/2 in. (12.7 mm) NPT, 316L Stainless Steel

**BNC Plug to Binding Post** Adapter for Stripped Cable Ends, Nickel-Plated Brass BNCs, Polyethelyne and Copper Body